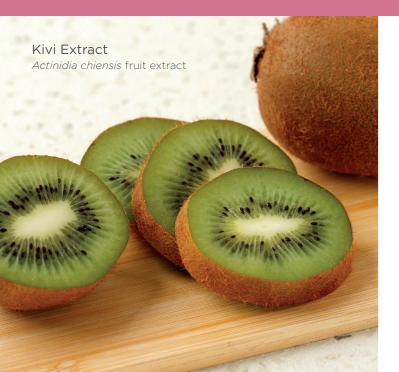

#### Kiwi Extract

Actinidia chiensis fruit extract Thanks to the vitamin C it contains, it supports skin health, balances skin tone and helps the skin stay young and healthy. By increasing collagen production, it helps increase skin elasticity and firmness.