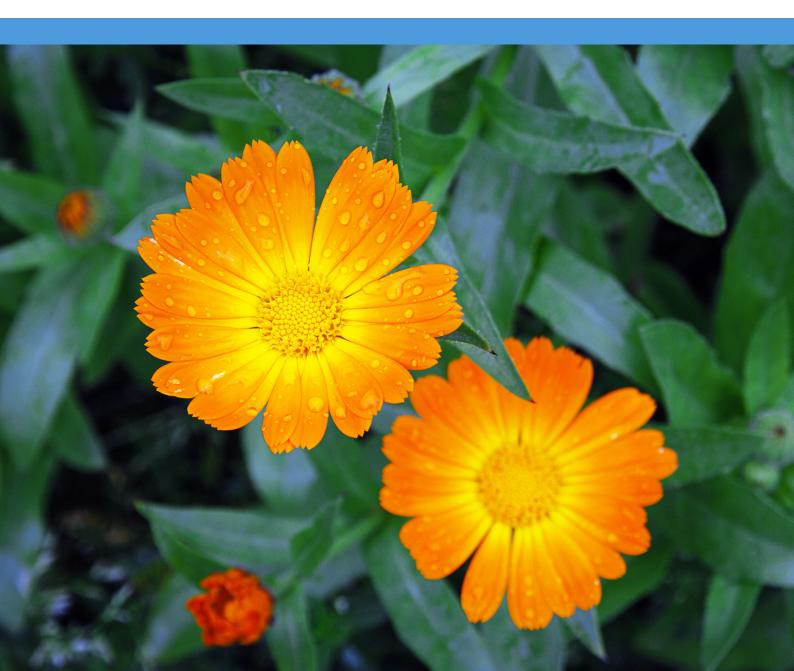

#### TYPE OF PACKING

Plastic packages made of HDPE material.

Ζ Ш

 $\square$ 

L

 $\widehat{\boldsymbol{\Upsilon}}$ 

UZ − ZU

Pot Marigold Flower Extract Calendula officinalis leaf extract Soothes and moisturizes the skin. It is effective against scalp problems. It strengthens, moisturizes the hair and helps increase its shine.