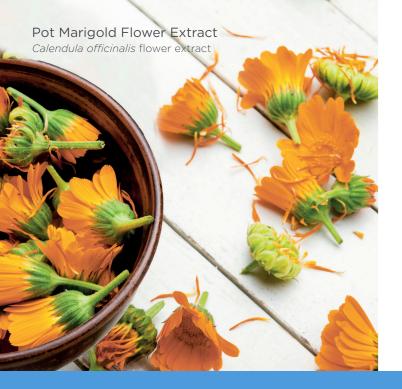

### **PRODUCT DESCRIPTION**

Pot Marigold (Calendula officinalis flower), German Chamomile (Chamomilla recutita), Rosemary Leaf (*Rosmarinus officinalis* leaf), Everlasting (Immortelle) (Helichrysum italicum flower), Field Horsetail Leaf (Equisetum arvense leaf) are dried, ground, extracted with solvent and concentrated by evaporation. The concentrated extract is prepared in a mixture of glycerin and preservatives and the extract is cleanly filtered after stirring for a while.

#### TYPE OF PACKING

Plastic packages made of HDPE material.

Ζ Ш

 $\square$ 

L

 $\widehat{\boldsymbol{\Upsilon}}$ 

UZ − ZU

Pot Marigold Flower Extract Calendula officinalis leaf extract Soothes and moisturizes the skin. It is effective against scalp problems. It strengthens, moisturizes the hair and helps increase its shine.