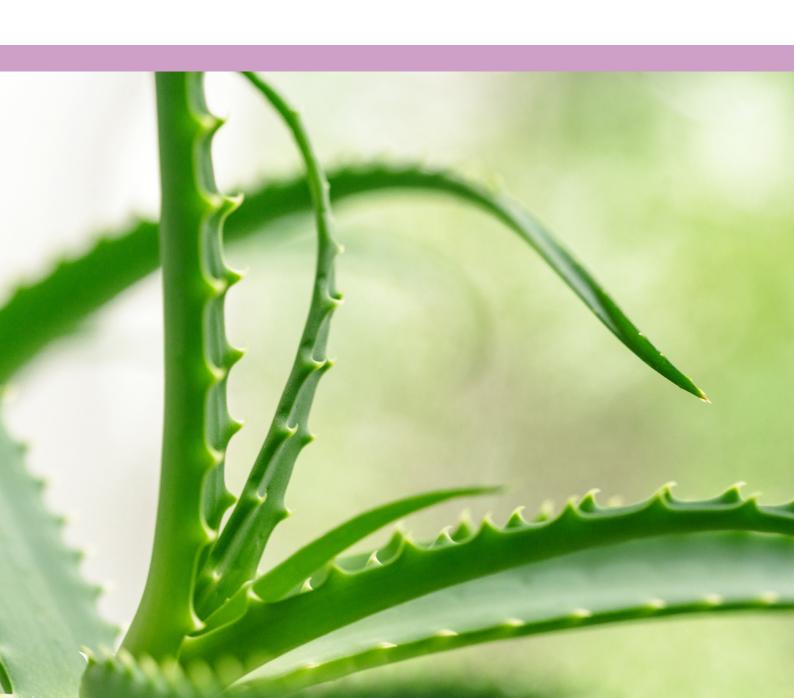

# **PRODUCT DESCRIPTION**

Aloe Vera (*Aloe barbadensis* leaf), Silver Birch (*Betula alba* leaf), Sage (Medicinal) (*Salvia officinalis*), Rosemary Leaf (*Rosmarinus officinalis* leaf), German Chamomile (*Chamomilla recutita*), Licorice Root (*Glycyrrhiza glabra* root), Green Tea (*Camellia sinensis* leaf) dried, ground, extracted with solvent and concentrated by evaporation. The concentrated extract is prepared in a mixture of glycerin and preservatives and the extract is cleanly filtered after stirring for a while.

Aloe barbadensis leaf extract It has a soothing, moisturising and healing effect on the skin.

German Chamomile Extract
Chamomilla recutita extract
It soothes, relaxes and moisturises the skin. Helps to soften the hairs.