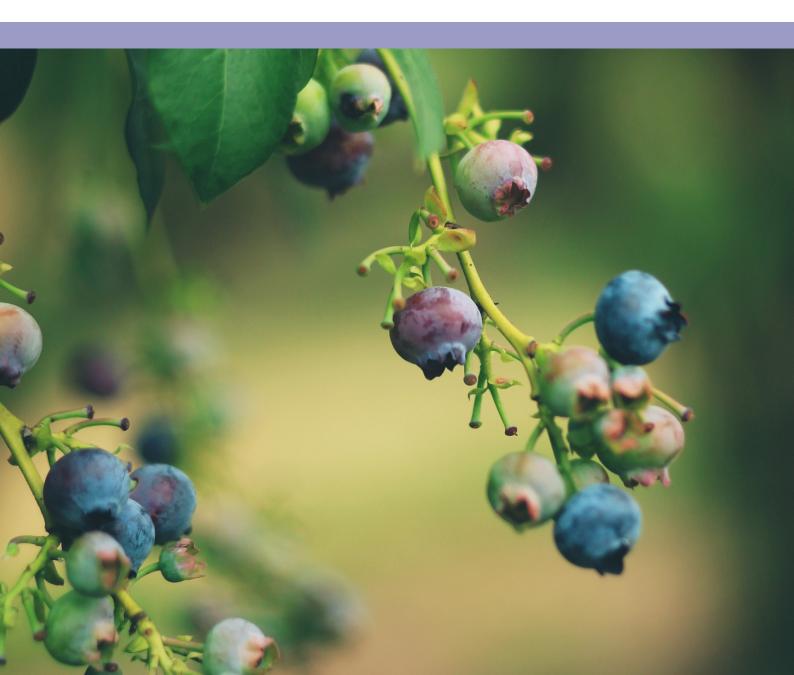

# Blueberries Fruit Extract Vaccinium myrtillus extract

# Blueberries Fruit Extract Vaccinium myrtillus extract Moreover, with its anti-aging effect, it

reduces the rate of formation of wrinkles and reduces the visibility of already existing wrinkles to a minimum.