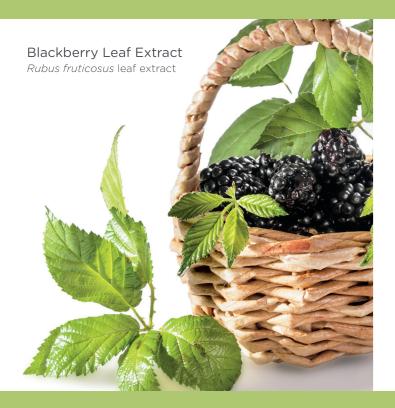

#### **TYPE OF PACKING**

Plastic packages made of HDPE material.

 $\mathbf{M}$ 

\_\_\_ Z

 $\int$ 

m

 $\geq$ 

Blackberry Leaf Extract Rubus fruticosus leaf extract It improves skin health thanks to its antioxidants. Helps moisturise the skin.