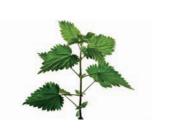

# **PRODUCT DESCRIPTION**

Common Mallow (Malva sylvestris leaf), German Chamomile (Chamomilla recutita), Common Nettle (Urtica dioica) dried, ground, extracted with solvent and concentrated by evaporation. The concentrated extract is prepared in a mixture of glycerin and preservatives and the extract is cleanly filtered after stirring for a while.

Sodium Benzoate

Potassium Sorbate

Biotin

Hyaluronic acid

Common Mallow Extract Malva sylvestris leaf extract Strengthens hair roots and hair. It helps the hair to shine.

Common Nettle Extract Urtica dioica leaf extract

It helps to strengthen and thicken the hair. It nourishes and strengthens the hair follicles and also helps to protect the oil balance of the

For catalog scan the QR code.

For website scan the QR code.

For Success Chain<sup>™</sup> scan the QR code.