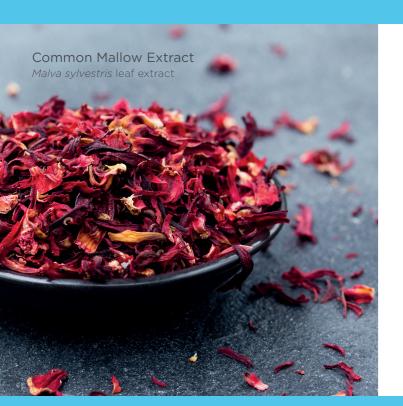

Sodium Benzoate

Potassium Sorbate

Biotin

Hyaluronic acid

Common Mallow Extract Malva sylvestris leaf extract Strengthens hair roots and hair. It helps the hair to shine.

Common Nettle Extract Urtica dioica leaf extract