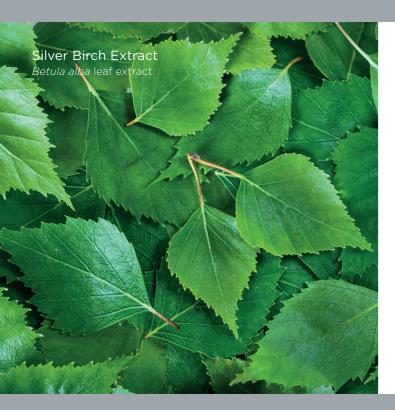

#### **TYPE OF PACKING**

REDIEN

Ш Д

Plastic packages made of HDPE material.

Silver Birch Extract *Betula alba* leaf extract In addition, it has an effect to tighten the skin texture and reduce the appearance of cellulite.